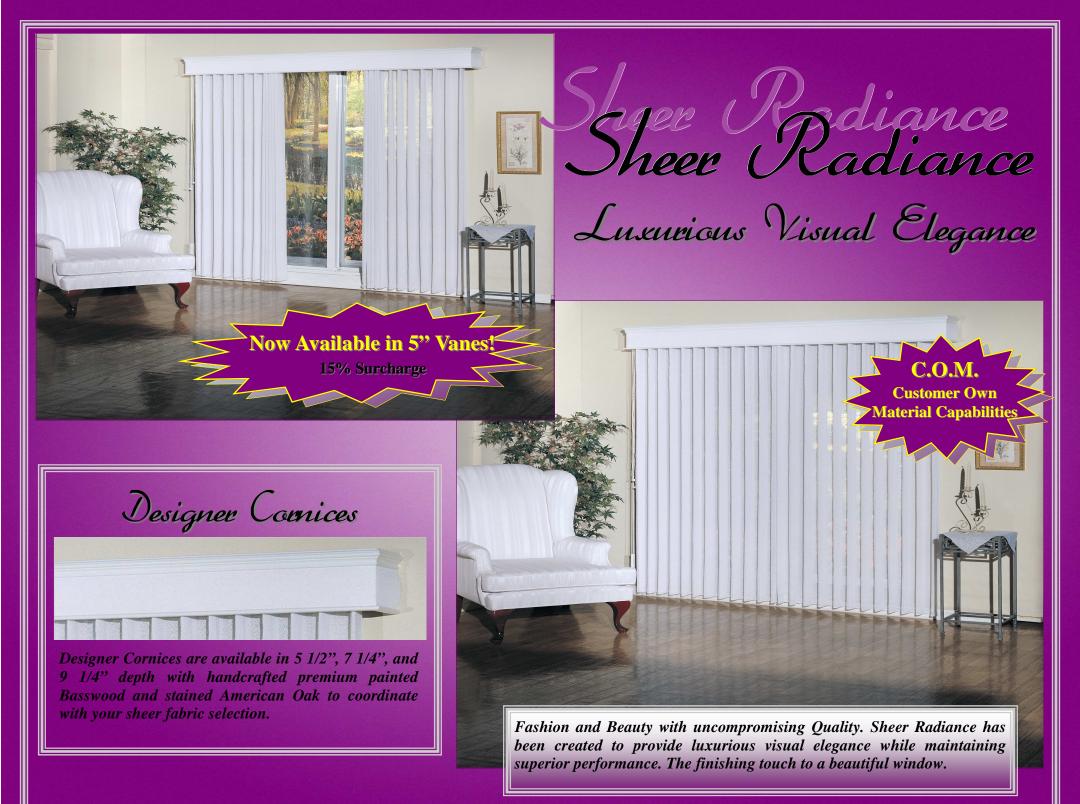

Sheer Radiance

- Washable, easily cleaned and reinstalled.
- Soft folds of translucent sheer fabric defuses the sunlight, yet provides soft luminous views.
- > Luxurious European Hems.
- Operates like a vertical, with the look of a sheer.
- > Privacy when closed.
- > Optional Designer Valance.
- > One Way or Split Draw.
- Custom made to your exact measurements.
- Easily installed.
- > C.O.M. Customer Own Material
- > 31/2" and 5" Vanes

Limited Lifetime Warranty

Sheer Radiance

Sheer Radiance vertical blinds are custom made with only the finest in fashion and beauty standards and with uncompromising quality. Sheer Radiance has been created to provide luxurious visual elegance while maintaining superior performance, the perfect finishing touch to a beautiful window.

Dealer Information:

Sheer Radiance

The unique design of Sheer Radiance affords the elegance of fine seamless translucent fabrics with the control and benefits of vertical blinds.