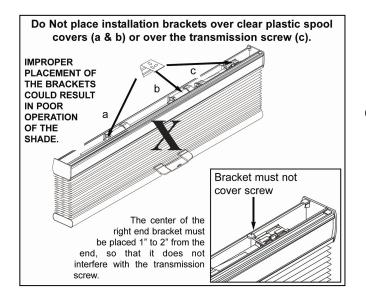

## ATTENTION

**DO NOT** PLACE INSTALLATION BRACKETS OVER THE CLEAR PLASTIC SPOOL COVERS OR OVER THE TRANSMISSION SCREW.

IMPROPER PLACEMENT OF THE BRACKETS WILL RESULT IN POOR OPERATION OF THE SHADE.

Thank you!

Honeycomb DO NOT.pub