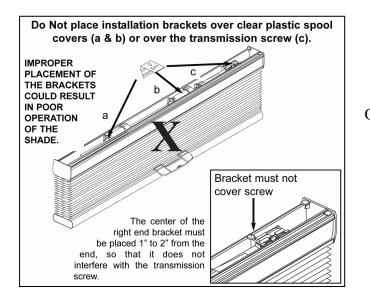

## ATTENTION

**DO NOT** PLACE INSTALLATION BRACKETS OVER THE CLEAR PLASTIC SPOOL COVERS OR OVER THE TRANSMISSION SCREW.

IMPROPER PLACEMENT OF THE BRACKETS WILL RESULT IN POOR OPERATION OF THE SHADE.

Thank you!

Honeycomb DO NOT.pub