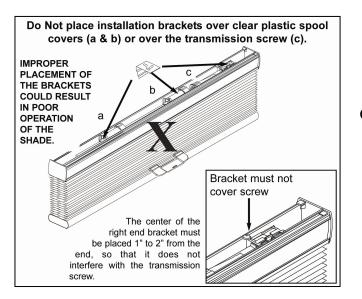

## ATTENTION

**DO NOT** PLACE INSTALLATION BRACKETS OVER THE CLEAR PLASTIC SPOOL COVERS OR OVER THE TRANSMISSION SCREW.

IMPROPER PLACEMENT OF THE BRACKETS WILL RESULT IN POOR OPERATION OF THE SHADE.

Thank you!

Honeycomb DO NOT.pub